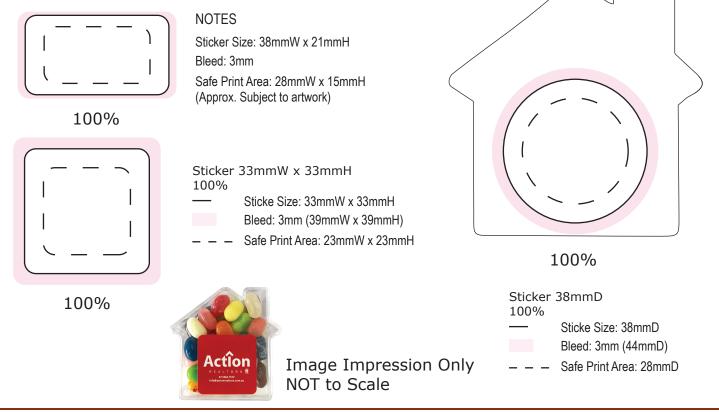

## STICKER OPTIONS

| Product Code      | : | CC085F                                       |
|-------------------|---|----------------------------------------------|
| Description       | : | JELLY BELLY Jelly Beans in Acrylic House     |
| Order#            | : |                                              |
| Company Name      | : |                                              |
| Contact           | : |                                              |
| Choc Bean Colours | : |                                              |
| Pad Print Size    | : | 33mmW x 33mmH / 38mmW x 21mmH / 38mm Round   |
| Print Colour      | : | Customer must provide PMS Colour print guide |
| Quantity          | : |                                              |
| Delivery Date     | : |                                              |